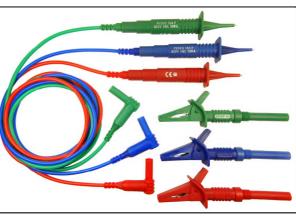

#### CIH3022

Fused Probes to 90° 4mm Plugs (Red / Blue / Green) Length : 1.25m 3 x Screw Fit Croc Clips Packed in plastic wallet