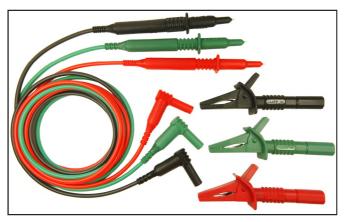

#### CIH29916

Unfused Probes to 90° 4mm Plugs (Red / Black / Green) Includes CAT III Probe Adaptors Length : 1.5m 3 x Push Fit Croc Clips Packed in plastic wallet

#### CIH3021

Fused Probes to 90° 4mm Plugs (Red / Black / Green) Length : 1.25m 3 x Screw Fit Croc Clips Packed in plastic wallet