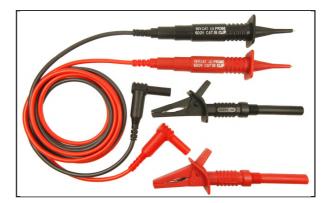

### CIH3007

Fused Probe to 90° 4mm Plugs (Red / Black) Length : 1.5m 2 x Screw Fit Croc Clips Packed in plastic wallet