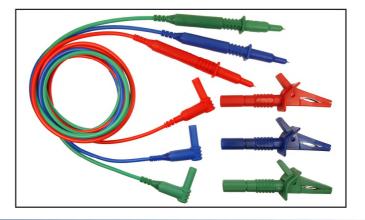

#### CIH29917

Unfused Probes to 90° 4mm Plugs (Blue / Green / Red) Includes CAT III Probe Adaptors Length : 1.5m 3 x Push Fit Croc Clips Packed in plastic wallet

© CLIFF 03/17 Iss2

**Cliff Electronic Components Limited,** 

#### CIH3022

Fused Probes to 90° 4mm Plugs (Red / Blue / Green) Length : 1.25m 3 x Screw Fit Croc Clips Packed in plastic wallet