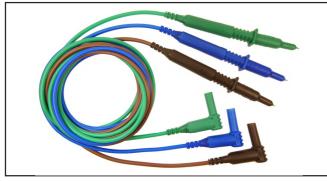

#### CIH29910

Unfused Probes to 90° 4mm Plugs (Blue / Green / Brown) Includes CAT III Probe Adaptors Length : 1.5m Packed in plastic wallet

#### CIH29915

Unfused Probes to 90° 4mm Plugs (Blue / Green / Brown) Includes CAT III Probe Adaptors Length : 1.5m 3 x Push Fit Croc Clips Packed in plastic wallet