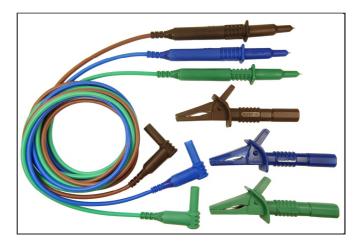

#### CIH29915

Unfused Probes to 90° 4mm Plugs (Blue / Green / Brown) Includes CAT III Probe Adaptors Length : 1.5m 3 x Push Fit Croc Clips Packed in plastic wallet