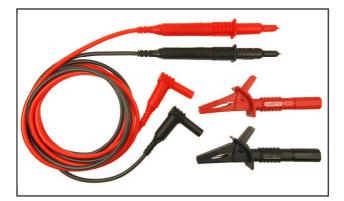

#### CIH29890

Unfused Probe to 90° 4mm Plugs (Red / Black) Includes CAT III Probe Adaptors Length : 1.5m 2 x Push Fit Croc Clips Packed in plastic wallet

CIH29892

Same as above Length : 1.2m