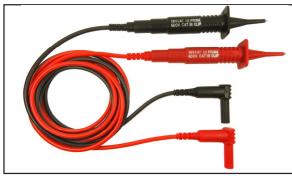

### CIH3006

Fused Probe to 90° 4mm Plugs (Red / Black) Length : 1.5m Packed in plastic wallet