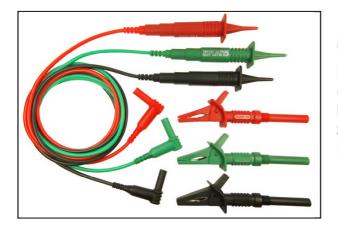

#### CIH29916

Unfused Probes to 90° 4mm Plugs (Red / Black / Green) Includes CAT III Probe Adaptors Length : 1.5m 3 x Push Fit Croc Clips Packed in plastic wallet

#### CIH29917

Unfused Probes to 90° 4mm Plugs (Blue / Green / Red) Includes CAT III Probe Adaptors Length : 1.5m 3 x Push Fit Croc Clips Packed in plastic wallet

© CLIFF 03/17 Iss2

**Cliff Electronic Components Limited,** 